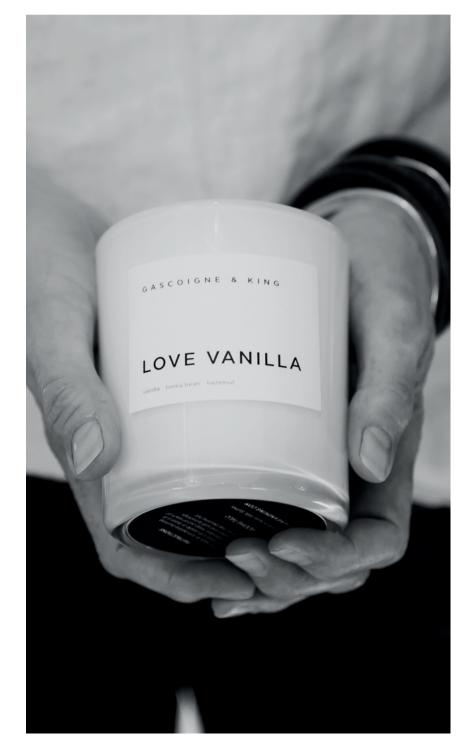

#### LOVE VANILLA

Rich and sumptuous, the Love Vanilla candle is a Gascoigne & King favourite and will leave a lasting layered Vanilla fragrance for days.

vanilla / tonka bean / hazelnut