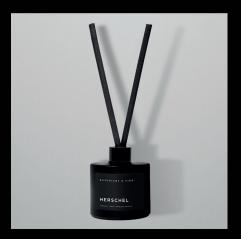

#### **HERSCHEL**

With exotic woods and spices from the Middle East, Herschel brings the aromas of the Silk Road and spice markets into your home.

cedarwood / vetiver vanilla bean / patchouli