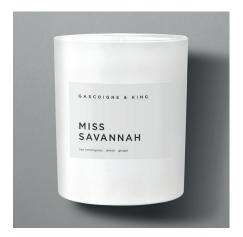

#### MISS SAVANNAH

Youthful and floral, this gorgeous fragrance blend combines notes of citrus, white tea, ginger, lemongrass and jasmine.

tea lemongrass / lemon / ginger