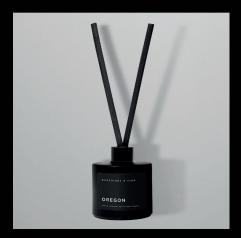

#### **OREGON**

Makes you feel like you're sitting around a campfire regaling stories from the past.

birch tar / cedarwood / myrrh frankincense / fir needle clove / cinnamon / cedar leaf bergamot / raspberry