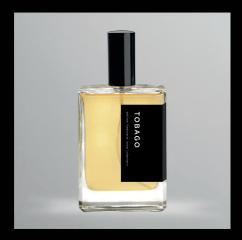

#### **TOBAGO**

Inspired by the travels throughout the Caribbean waters where spices and fragrances were traded.

cedar / fir needle / patchouli frankincense / galbanum / vetiver cinnamon / sandalwood juniper berry / violet / jasmine / vanilla