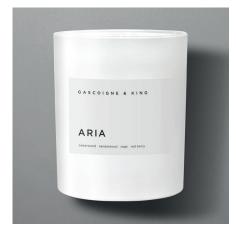

#### **ARIA**

An indulgent and uplifting fragrance. Aria combines earthy tones of sage and sandalwood, with a crisp berry and citrus finish.

cedarwood / sandalwood / sage
red berry / jasmine / violet