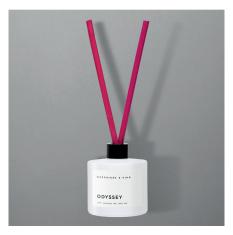

#### **ODYSSEY**

Odyssey is an ode to the journeys in our lives that take us to places we fall in love with. A hypnotic blend of Neroli, Ylang Ylang, Rose, Vanilla and Oud.

neroli / ylang ylang / rose vanilla / oud

### LUXURY SCENTED DIFFUSERS

Gascoigne & King Luxury Scented Diffusers are a popular way to infuse a space with an inviting fragrance. What sets these diffusers apart are their unique scents and stylish thick reeds. These diffusers offer a chic and sophisticated way to enhance the ambience of any room. All include a mix of black or pink reeds to add a touch of fun to the diffuser, making it a beautiful and functional accessory for any interior.