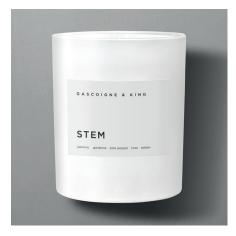

#### **STEM**

A modern day floral fragrance with middle green notes and earthy amber.

jasmine / pink pepper / gardenia persian rose / amber