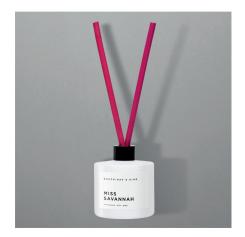

#### MISS SAVANNAH

Youthful and floral, this gorgeous fragrance blend combines notes of citrus, white tea, ginger, lemongrass and jasmine.

tea lemongrass / lemon / ginger

### LUXURY SCENTED DIFFUSERS

Gascoigne & King Luxury Scented Diffusers are a popular way to infuse a space with an inviting fragrance. What sets these diffusers apart are their unique scents and stylish thick reeds. These diffusers offer a chic and sophisticated way to enhance the ambience of any room. All include a mix of black or pink reeds to add a touch of fun to the diffuser, making it a beautiful and functional accessory for any interior.