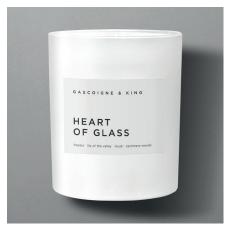

#### **HEART OF GLASS**

Heart of Glass is a delicate combination of white florals and musk, with soft powdery notes of Lily of the Valley and Cashmere Woods.

freesia / frangipani / lily of the valley musk / cashmere woods