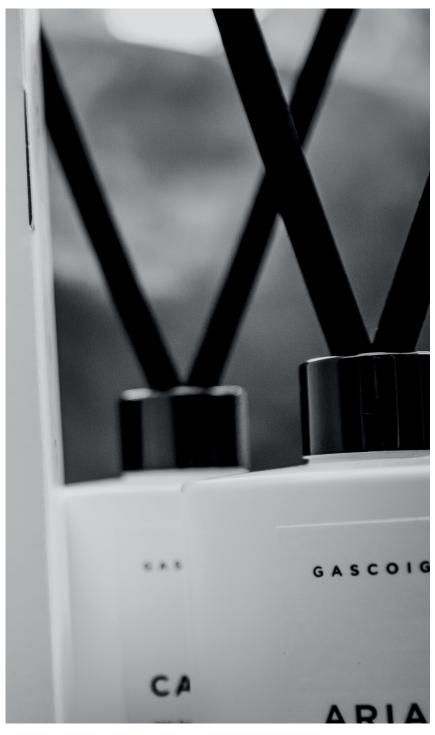

### LUXURY SCENTED DIFFUSERS

Gascoigne & King Luxury Scented Diffusers are a popular way to infuse a space with an inviting fragrance. What sets these diffusers apart are their unique scents and stylish thick reeds. These diffusers offer a chic and sophisticated way to enhance the ambience of any room. All include a mix of black or pink reeds to add a touch of fun to the diffuser, making it a beautiful and functional accessory for any interior.

# THE CLASSIC COLLECTION

Our classic fragrances, known for their beautiful floral and fruity scents – light, uplifting, timeless favourites. White vessel, with pink or black reeds.

#### **ARIA**

An indulgent and uplifting fragrance. Aria combines earthy tones of sage and sandalwood, with a crisp berry and citrus finish.

cedarwood / sandalwood / sage
red berry / jasmine / violet