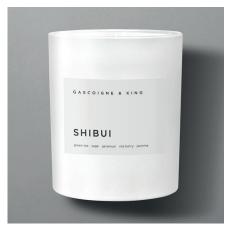

#### **SHIBUI**

Simple and beautifully subtle. Shibui combines the elegant fragrances of green tea, sage and parsley with a sweet berry finish.

green tea / sage / geranium red berry / jasmine