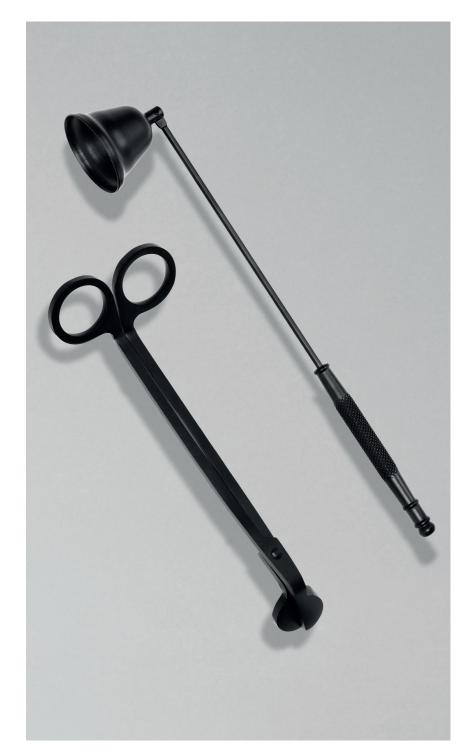

## CANDLE CARE KIT

Keep your candle wick in good nick with our stylish matt black Candle Care kit including Wick Trimmer and Snuffer.

Material Matt black metal

Price RRP \$70

Packaged in recyclable cardboard box.