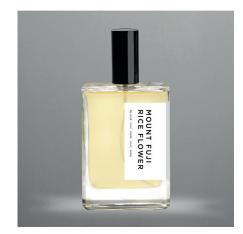

#### MOUNT FUJI RICE FLOWER

Simple and tranquil, Mount Fuji Rice Flower is a delicately blended fragrance combining rice flower, fig and vanilla.

fig wood / musk / ginger / lime zest bergamot / vanilla / violet / peony / lily