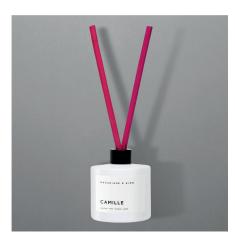

#### **CAMILLE**

French inspired Camille is an indulgent fragrance reminiscent of the sweet, juicy pears grown in the rustic Angers region of France, south of Paris.

pear fruit / clove / cinnamon / vanilla