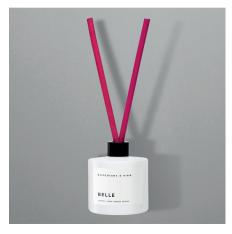

#### **BELLE**

Inspired by the uplifting scents of spring, fresh cut grass – a combination of leafy green notes, geranium, spearmint and bergamot with a crisp citrus finish.

bamboo / spearmint / bergamot tea leaf / geranium orange honeysuckle / jasmine