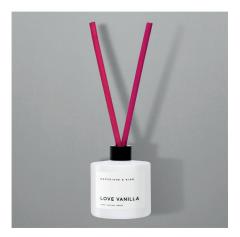

#### LOVE VANILLA

Rich and sumptuous, the Love Vanilla candle is a Gascoigne & King favourite and will leave a lasting layered Vanilla fragrance for days.

vanilla / tonka bean / hazelnut

### LUXURY SCENTED DIFFUSERS

Gascoigne & King Luxury Scented Diffusers are a popular way to infuse a space with an inviting fragrance. What sets these diffusers apart are their unique scents and stylish thick reeds. These diffusers offer a chic and sophisticated way to enhance the ambience of any room. All include a mix of black or pink reeds to add a touch of fun to the diffuser, making it a beautiful and functional accessory for any interior.