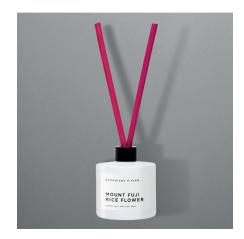

#### MOUNT FUJI RICE FLOWER

Simple and tranquil, Mount Fuji Rice Flower is a delicately blended fragrance combining rice flower, fig and vanilla.

fig wood / musk / ginger / lime zest bergamot / vanilla / violet / peony / lily

### LUXURY SCENTED DIFFUSERS

Gascoigne & King Luxury Scented Diffusers are a popular way to infuse a space with an inviting fragrance. What sets these diffusers apart are their unique scents and stylish thick reeds. These diffusers offer a chic and sophisticated way to enhance the ambience of any room. All include a mix of black or pink reeds to add a touch of fun to the diffuser, making it a beautiful and functional accessory for any interior.