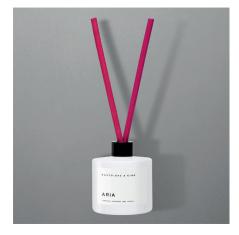

#### **ARIA**

An indulgent and uplifting fragrance. Aria combines earthy tones of sage and sandalwood, with a crisp berry and citrus finish.

cedarwood / sandalwood / sage
red berry / jasmine / violet