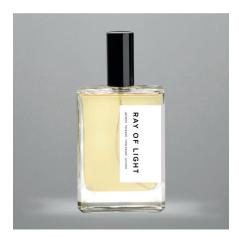

#### **RAY OF LIGHT**

A delightful mix of white florals that are as soft and light as sunrays.

gardenia / frangipani honey balsam / cyclamen