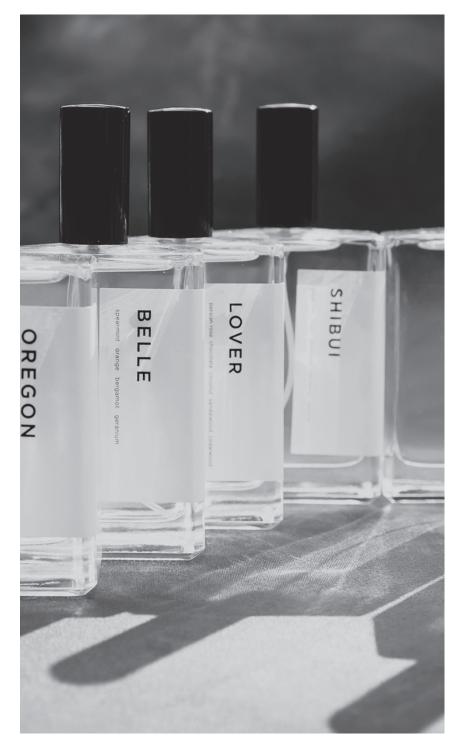

#### **OREGON**

Makes you feel like you're sitting around a campfire regaling stories from the past.

birch tar / cedarwood / myrrh frankincense / fir needle clove / cinnamon / cedar leaf bergamot / raspberry

#### **LOVER**

Love is roses, sometimes chocolate, everything sweet, enjoyable and romantic. Lover embodies all things romance with lots of love.

persian rose / chocolate / coconut sandalwood / cedarwood

#### **SHIBUI**

Simple and beautifully subtle. Shibui combines the elegant fragrances of green tea, sage and parsley with a sweet berry finish.

green tea / sage / geranium red berry / jasmine