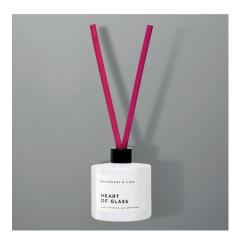

#### **HEART OF GLASS**

Heart of Glass is a delicate combination of white florals and musk, with soft powdery notes of Lily of the Valley and Cashmere Woods.

freesia / frangipani / lily of the valley musk / cashmere woods