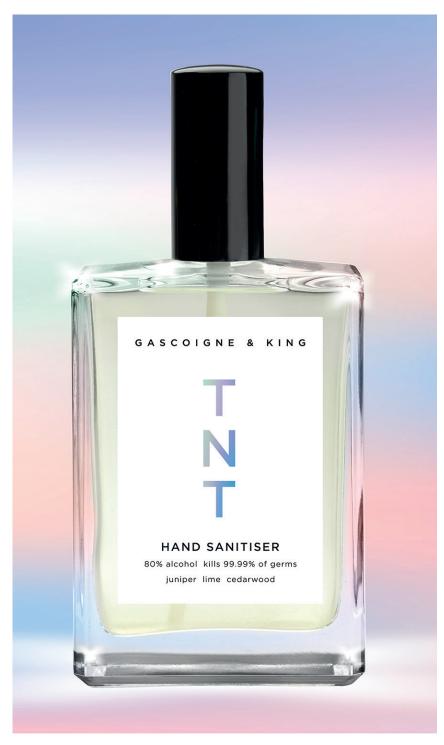

## TNT HAND SANITISER

Sanitise with a killer scent – Gascoigne & King TNT Hand Sanitiser is made from the Gin Distillation process and is a powerful 80% alcohol for complete and thorough elimination of surface bacteria and viruses.

The addition of glycerine will keep your hands moisturised and soft. Scented with Juniper, Lime and Cedarwood - botanical notes reminiscent of a classic gin.

Size 150ml
Price RRP \$50

Packaged in recyclable cardboard box.